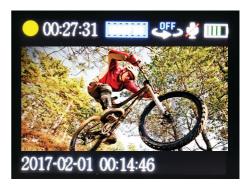

#### Video mode

When in recording mode a yellow circle is displayed on top left of screen, press grey shutter button to start and stop recording. The yellow circle now flashes red and yellow and a red counter appears whilst recording.