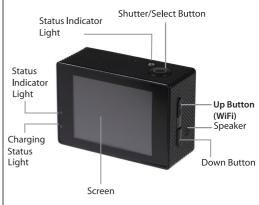

#### Video mode

When in recording mode a yellow circle is displayed on top left of screen, press grey shutter button to start and stop recording. The yellow circle now flashes red and yellow and a red counter appears whilst recording.

#### Photo mode

When in photo mode a blue camera symbol is displayed on top left of screen, press grey shutter button to take a picture.

### Playback mode

Use the up & down buttons to cycle through video and picture taken on the device. Press the \_\_\_ grey shutter button to select, play & pause. For file storage & playing after you are done recording, use a the USB cable provided to export the videos and pictures onto a computer to play. Or you can take the Micro SD card out and access the image data with a card reader.

#### For Pairing:

When in video mode press the UP button with WiFi Symbol SSID and password will be displayed. This can be changed in the Setup menu. Turn on your WiFi on your Smart Phone and search for the SSID name. Once your Smart Phone finds the SSID name select connect on your phone and enter the password on the camera to pair.