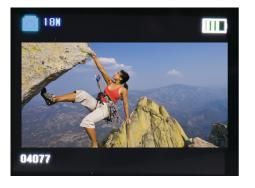

#### Photo mode

When in photo mode a blue camera symbol is displayed on top left of screen, press grey shutter button to take a picture.