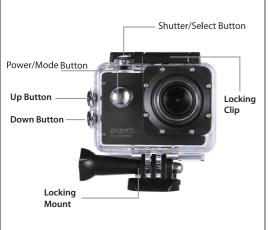

## **Features**

# **Waterproof Housing**

Note: Camera is not waterproof until placed securely in Waterproof housing

#### **Getting Started**

Press & hold the mode button on the front of the camera for 3 - 5 seconds to turn it on. Press the mode button to cycle through camera modes.

- 1. Video mode- to record video
- 2. Photo mode- to take pictures
- 3. Playback mode- to view videos and pictures
- 4. Setup menu.

#### Video mode

When in recording mode a yellow circle is displayed on top left of screen, press grey shutter button to start and stop recording. The yellow circle now flashes red and yellow and a red counter appears whilst recording.

#### Photo mode

When in photo mode a blue camera symbol is displayed on top left of screen, press grey shutter button to take a picture.

### Playback mode

Use the up & down buttons to cycle through video and picture taken on the device. Press the \_\_\_ grey shutter button to select, play & pause. For file storage & playing after you are done recording, use a the USB cable provided to export the videos and pictures onto a computer to play. Or you can take the Micro SD card out and access the image data with a card reader.