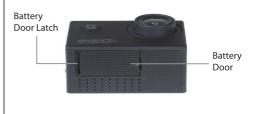

### Installing and removing battery

- 1.Lift battery cover up inserting finger nail into battery door latch and lift up to open.
- 2. Correctly install battery into camera as indicated by +/- symbols and direction of arrows marked on the battery until it's in place.
- 3. Replace cover
- 4. To remove battery pull battery tab upwards