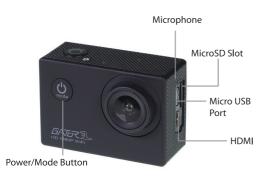

## Inserting Micro SD Card

Note: Please choose a branded Micro SD card and format it on computer before use. The camera supports up to 32GB, Class 10 (Non Ultra).

#### **Getting Started**

Press & hold the mode button on the front of the camera for 3 - 5 seconds to turn it on. Press the mode button to cycle through camera modes.

- 1. Video mode- to record video
- 2. Photo mode- to take pictures
- 3. Playback mode- to view videos and pictures
- 4. Setup menu.